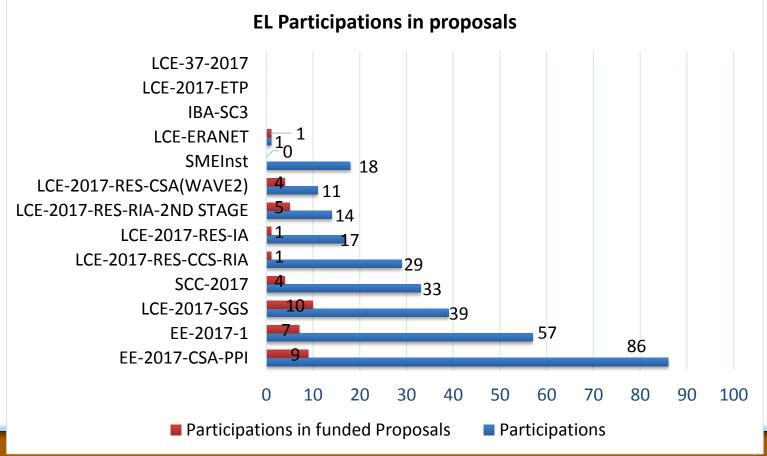

-------------------------------------------------------|--------------------------------------------------------|------------------------------------------------------------------|--------------------------------------|-----------------------------------------------------------------------|
| SCC - 2017 | 18/15/3                                                      | € 272.057.696,22                                       | 53.362.959,68                                                    | NL, ES (2)                           | 4 participations including 2 municipalities: Alexandroupolis & Kozani |



## Participation of Greece



#### Success Rate:

42 Participations in Retained projects 287 Total Participations

15%







## Participation of Greece

Successful participations: 42 in 305





## Participation of Greece





#### TOTAL EU CONTRIBUTION TO GREECE: 14.580.460,43 Euros





# Ευχαριστώ για την προσοχή σας!