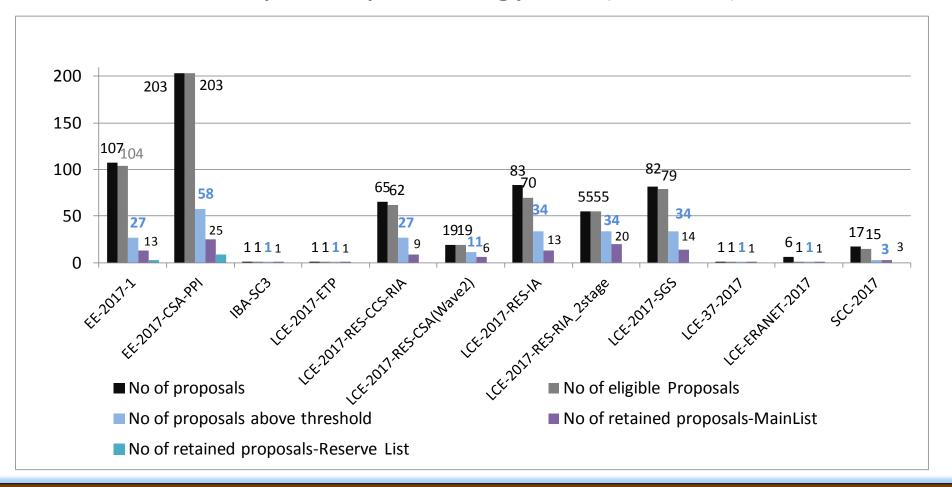

izon2020 Secure Clean and Efficient Energy

# National Hellenic Research Foundation Monday 15th January 2018

Assoc. Prof. Sotirios Karellas
Greek Delegate at the Energy Committee of Horizon 2020
Expert

Email: sotokar@mail.ntua.gr



#### **GENERAL RESULTS ON THE ENERGY CALLS in 2017:**

Eligible proposals in 12 Energy Calls: 611 Eligible Proposals in SMEInst Call: 961 from phase II (1530 total)

H2020-EE-2017-1, H2020-EE-2017-CSA-PPI, H2020-IBA-SC3-SUSTAINABLE-ENERGY-2017, H2020-LCE-2017-ETP, H2020-LCE-2017-RES-CCS-RIA, H2020-LCE-2017-RES-CSA (2017 Wave 2), H2020-LCE-2017-RES-IA, H2020-LCE-2017-RES-RIA-TwoStages, H2020-LCE-2017-SGS, H2020-LCE-37-2017, H2020-LCE-ERANET-2017 H2020-SCC-2017 SMEInst-09-2016-2017

## Number of proposals at 12 Calls



## Proposals per Energy Call (12 Calls)





### Budget Allocation in 12 Energy Calls





## **Expert Participation per Call**



#### H2020-EE-2017-1

Sub-calls **H2020-EE-2017-RIA-IA** and **H2020-EE-2017-PPP** 

Available budget: EUR 49.000.000,00 - Deadline: 19/1/2017

Proposals received: 107 (3 ineligible). Above threshold: 27

EU contribution requested by the received proposals : € 312.964.398,55

**Proposals receiving funding: 13 (plus 3 on reserve list)** 

**EL participations in retained proposals: 12% (7 out of 57)** 

#### Topic

EE-01-2017- RIA-IA Waste heat recovery from urban facilities and re-use to increase energy efficiency of district or individual heating & cooling systems

EE-04-2016-2017 - RIA-IA New heating and cooling solutions using low grade sources of thermal energy

EE-07-2016-2017 -RIA-IA Behavioural