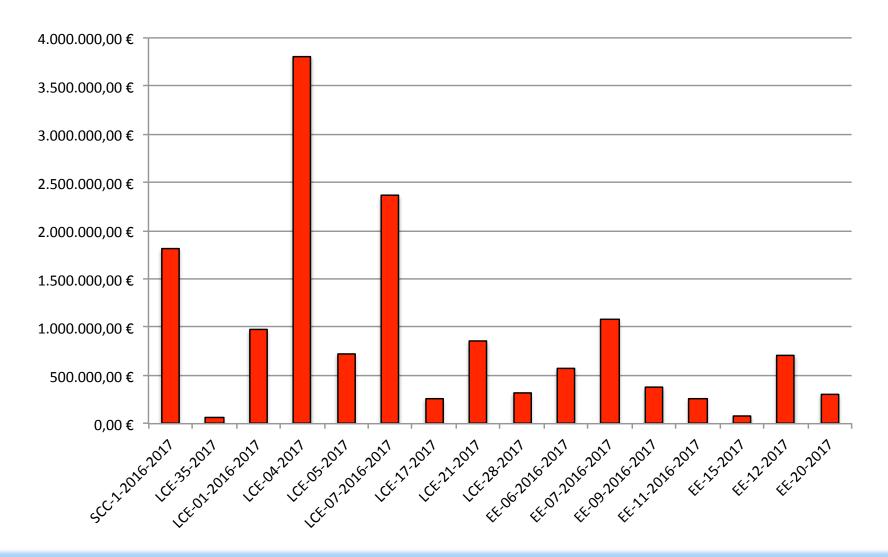

-----------------|------------------------------------------------------------------|--------------------------------------|-----------------------------------------------------------------------|
| SCC - 2017 | 18/15/3                                                      | € 272.057.696,22                                       | 53.362.959,68                                                    | NL, ES (2)                           | 4 participations including 2 municipalities: Alexandroupolis & Kozani |



## Participation of Greece



#### Success Rate:

42 Participations in Retained projects 287 Total Participations

15%







## Participation of Greece

Successful participations: 42 in 305





## Participation of Greece





#### TOTAL EU CONTRIBUTION TO GREECE: 14.580.460,43 Euros





# Ευχαριστώ για την προσοχή σας!