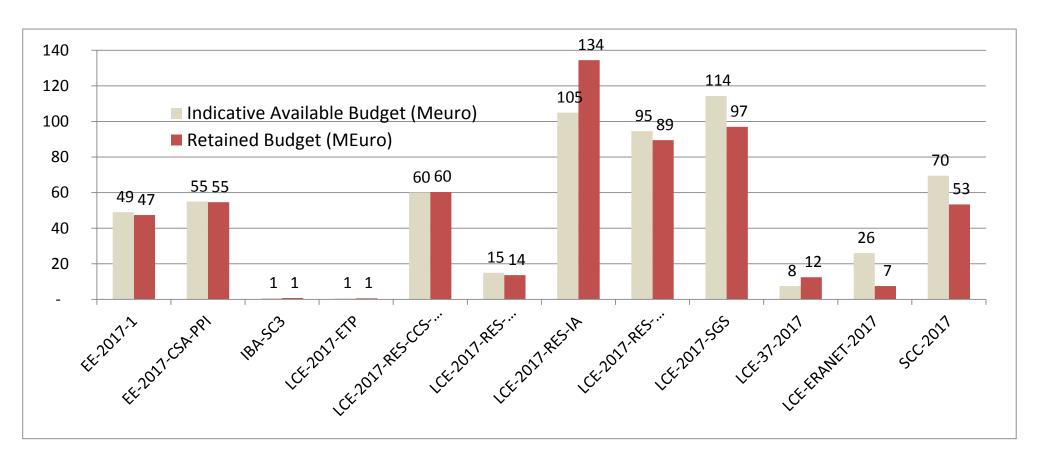

National Hellenic Research Foundation Monday 15th January 2018

Assoc. Prof. Sotirios Karellas
Greek Delegate at the Energy Committee of Horizon 2020
Expert

Email: sotokar@mail.ntua.gr



#### **GENERAL RESULTS ON THE ENERGY CALLS in 2017:**

Eligible proposals in 12 Energy Calls: 611 Eligible Proposals in SMEInst Call: 961 from phase II (1530 total)

H2020-EE-2017-1, H2020-EE-2017-CSA-PPI, H2020-IBA-SC3-SUSTAINABLE-ENERGY-2017, H2020-LCE-2017-ETP, H2020-LCE-2017-RES-CCS-RIA, H2020-LCE-2017-RES-CSA (2017 Wave 2), H2020-LCE-2017-RES-IA, H2020-LCE-2017-RES-RIA-TwoStages, H2020-LCE-2017-SGS, H2020-LCE-37-2017, H2020-LCE-ERANET-2017 H2020-SCC-2017 SMEInst-09-2016-2017

## Number of proposals at 12 Calls



## Proposals per Energy Call (12 Calls)





### Budget Allocation in 12 Energy Calls





## **Expert Participation per Call**



#### H2020-EE-2017-1

Sub-calls **H2020-EE-2017-RIA-IA** and **H2020-EE-2017-PPP** 

Available budget: EUR 49.000.000,00 - Deadline: 19/1/2017

Proposals received: 107 (3 ineligible). Above threshold: 27

EU contribution requested by the received proposals : € 312.964.398,55

**Proposals receiving funding: 13 (plus 3 on reserve list)** 

**EL participations in retained proposals: 12% (7 out of 57)** 

#### Topic

EE-01-2017- RIA-IA Waste heat recovery from urban facilities and re-use to increase energy efficiency of district or individual heating & cooling systems

EE-04-2016-2017 - RIA-IA New heating and cooling solutions using low grade sources of thermal energy

EE-07-2016-2017 -RIA-IA Behavioural change toward energy efficiency through ICT

E