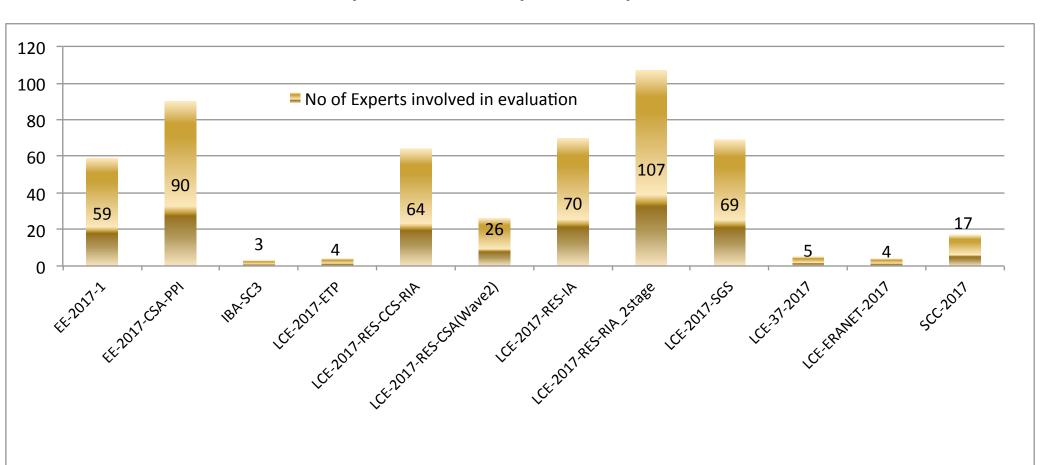

ay 15th January 2018

Assoc. Prof. Sotirios Karellas
Greek Delegate at the Energy Committee of Horizon 2020
Expert

Email: sotokar@mail.ntua.gr



#### **GENERAL RESULTS ON THE ENERGY CALLS in 2017:**

Eligible proposals in 12 Energy Calls: 611 Eligible Proposals in SMEInst Call: 961 from phase II (1530 total)

H2020-EE-2017-1, H2020-EE-2017-CSA-PPI, H2020-IBA-SC3-SUSTAINABLE-ENERGY-2017, H2020-LCE-2017-ETP, H2020-LCE-2017-RES-CCS-RIA, H2020-LCE-2017-RES-CSA (2017 Wave 2), H2020-LCE-2017-RES-IA, H2020-LCE-2017-RES-RIA-TwoStages, H2020-LCE-2017-SGS, H2020-LCE-37-2017, H2020-LCE-ERANET-2017 H2020-SCC-2017 SMEInst-09-2016-2017

## Number of proposals at 12 Calls



## Proposals per Energy Call (12 Calls)





### Budget Allocation in 12 Energy Calls





## **Expert Participation per Call**



#### H2020-EE-2017-1

Sub-calls **H2020-EE-2017-RIA-IA** and **H2020-EE-2017-PPP** 

Available budget: EUR 49.000.000,00 - Deadline: 19/1/2017

Proposals received: 107 (3 ineligible). Above threshold: 27

EU contribution requested by the received proposals : € 312.964.398,55

**Proposals receiving funding: 13 (plus 3 on reserve list)** 

**EL participations in retained proposals: 12% (7 out of 57)** 

#### Topic

EE-01-2017- RIA-IA Waste heat recovery from urban facilities and re-use to increase energy efficiency of district or individual heating & cooling systems

EE-04-2016-2017 - RIA-IA New heating and cooling solutions using low grade sources of thermal energy

EE-07-2016-2017 -RIA-IA Behavioural change toward energy efficiency through ICT

EE-12-2017 – PPP Integration of Demand Resp