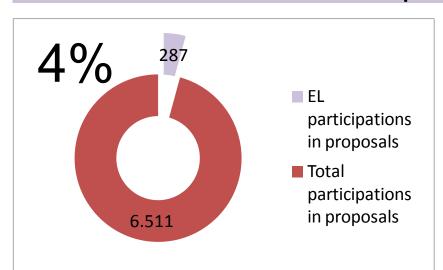

#### Success Rate:

42 Participations in Retained projects 287 Total Participations

15%

## Participation of Greece

Successful participations: 42 in 305