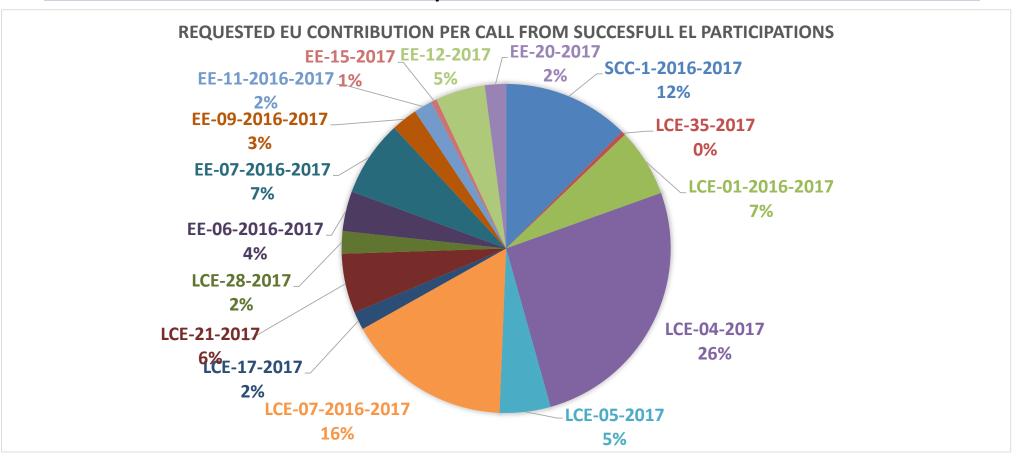

### Budget Allocation in 12 Energy Calls

#### TOTAL EU CONTRIBUTION TO GREECE: 14.580.460,43 Euros