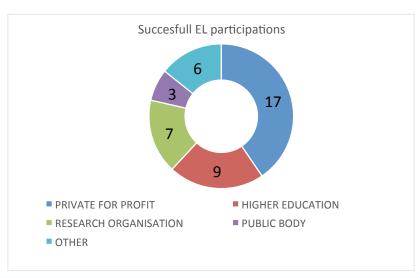

## Participation of Greece

#### Success Rate:

42 Participations in Retained projects 287 Total Participations

15%

## Participation of Greece

Successful participations: 42 in 305