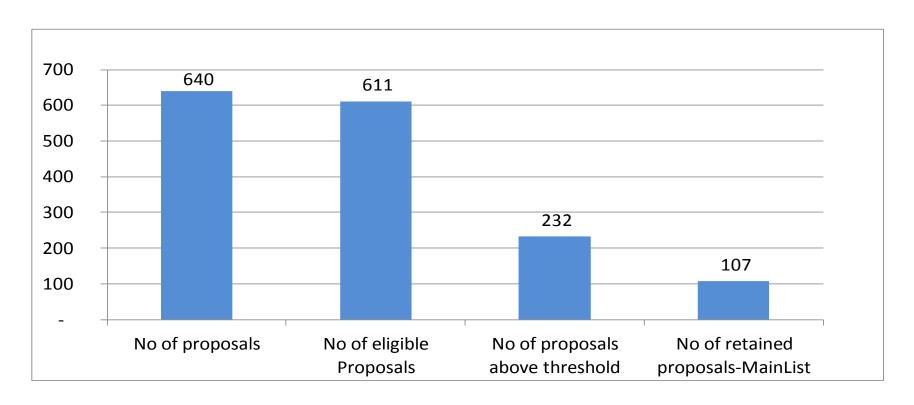

#### **GENERAL RESULTS ON THE ENERGY CALLS in 2017:**

Eligible proposals in 12 Energy Calls: 611 Eligible Proposals in SMEInst Call: 961 from phase II (1530 total)

H2020-EE-2017-1, H2020-EE-2017-CSA-PPI, H2020-IBA-SC3-SUSTAINABLE-ENERGY-2017, H2020-LCE-2017-ETP, H2020-LCE-2017-RES-CCS-RIA, H2020-LCE-2017-RES-CSA (2017 Wave 2), H2020-LCE-2017-RES-IA, H2020-LCE-2017-RES-RIA-TwoStages, H2020-LCE-2017-SGS, H2020-LCE-37-2017, H2020-LCE-ERANET-2017 H2020-SCC-2017 SMEInst-09-2016-2017

## Number of proposals at 12 Calls