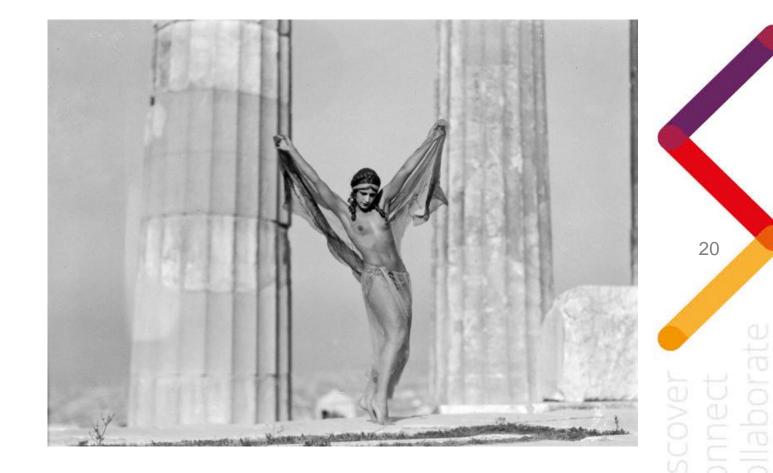

The Russian dancer Elizaveta "Lila" Nikolska in the Parthenon. Athens, Greece November 1930.

Photographer: Nelly's (Elli Sougioultzoglou-Seraidari )
Model: Elizaveta "Lila" Nikolska
Architects: Iktinos, Calicrates,
Phidias