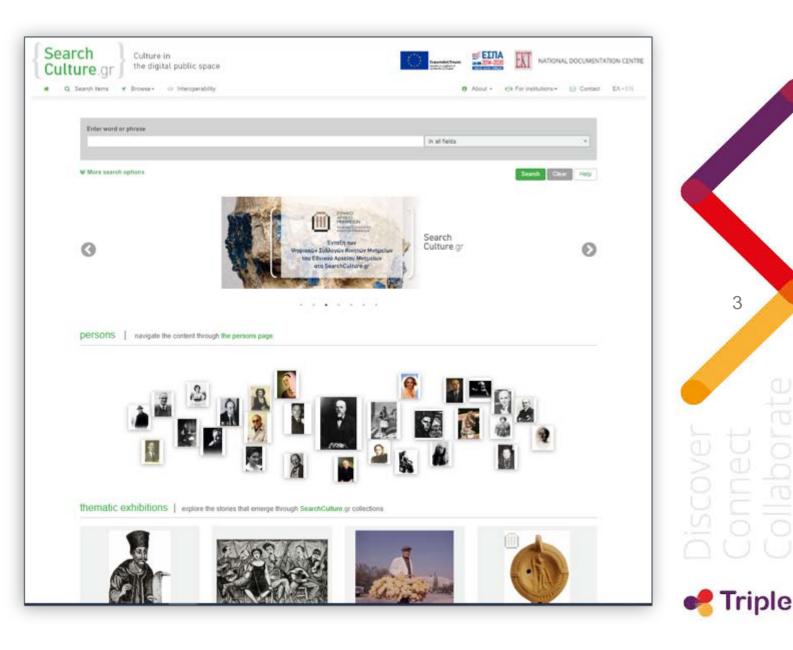

Search nat Culture.gr for

national aggregator for cultural content

**Open** Archives.gr

national aggregator for scientific content

Friple

Ę

Culture in the digital public space

The national aggregator for Greek content 78 institutions- 102 collections

- search across all content
- combined search and filtering results with multiple criteria:

type, subject, date, historical period, persons, license, collection and language

- browsing through types, subjects, persons and historical periods
- thematic exhibitions
- Linked Open Data
- bilingual environment