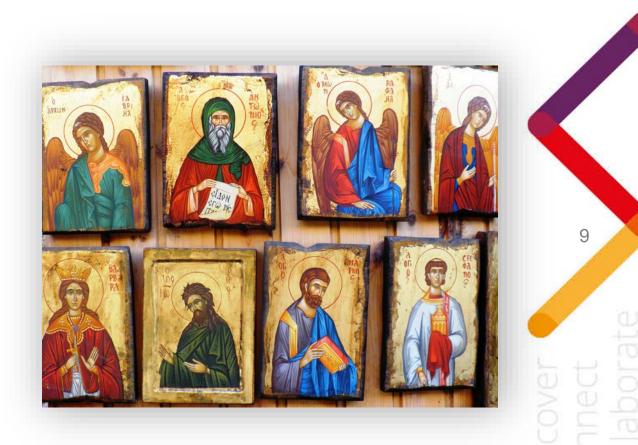

## classification using hierarchical vocabularies → generalization

Black and white photo Family photograph Polaroid photos

**Icons** 

| RDF/XML | JSON-LD                                        |                                                                                                                                                                   |
|---------|------------------------------------------------|-------------------------------------------------------------------------------------------------------------------------------------------------------------------|
|         | URI<br>@rdf:about                              | http://semantics.gr/authorities/ekt-item-types/agiografia                                                                                                         |
| F       | Preferable label                               | Φορητή Εικόνα 🔚                                                                                                                                                   |
|         | skos:prefLabel                                 | Icon 📻                                                                                                                                                            |
| Alt     | ernative labels<br>skos:altLabel               | Αγιογραφία 🔚                                                                                                                                                      |
| Bro     | ader (from this<br>vocabulary)<br>skos:broader | Δισδιάστατα γραφικά ► Έργο θρησκευτικής τέχνης<br>2D Graphics ► Religious visual works<br>(http://semantics.gr/authorities/ekt-item-types/Religious-visual-works) |
|         | Definition<br>skos:definition                  | Εικόνες που απεικονίζουν μια ιερή οντότητα (Χριστιανική). Παράγονται για ιδιωτική και<br>δημόσια λατρευτική χρήση. 🚞                                              |
|         |                                                | Images that portray a sacred entity (Christian) produced for devotional use in the church or home.                                                                |
| ſ       | Exact match<br>skos:exactMatch                 | icons (devotional images) 📻<br>(http://vocab.getty.edu/aat/300033945) Getty AAT                                                                                   |

10 📌 Triple

lcon

<rdf:RDF xmlns:dc="http://purl.org/dc/elements/1.1/" xmlns:dcterms="</pre> http://purl.org/dc/terms/" xmlns:ekt="https://www.semantics.gr/authorities/ schemanamespaces/ekt#" xmlns:rdf="http://www.w3.org/1999/02/22-rdf-syntax-ns#" xmlns:rdfs="http://www.w3.org/2000/01/rdf-schema#" xmlns:skos=" http://www.w3.org/2004/02/skos/core#"> <skos:Concept rdf:about="http://semantics.gr/authorities/ekt-item-types/</pre> agiografia"> <skos:prefLabel xml:lang="en">Icon</skos:prefLabel> <skos:prefLabel xml:lang="el">Φορητή Εικόνα</skos:prefLabel> <skos:altLabel xml:lang="el">Αγιογραφία</skos:altLabel> <skos:broader rdf:resource="http://semantics.gr/authorities/ekt-item-types/</pre> Religious-visual-works"/> <skos:definition xml:lang="en">Images that portray a sacred entity (Christian) produced for devotional use in the church or home.</skos:definition> <skos:definition xml:lang="el">Εικόνες που απεικονίζουν μια ιερή οντότητα ( Χριστιανική). Παράγονται για ιδιωτική και δημόσια λατρευτική χρήση.</skos: definition> <skos:exactMatch> <rdf:Description rdf:about="http://vocab.getty.edu/aat/300033945"> <rdfs:label xml:lang="en">icons (devotional images)</rdfs:label> </rdf:Description> </skos:exactMatch> </skos:Concept> /rdf:RDF

| <edm:type>IMAGE</edm:type>                                                                                                                       |          |
|--------------------------------------------------------------------------------------------------------------------------------------------------|----------|
| <dcterms:temporal rdf:resource="http://semantics.gr/authorities/historical-periods/othwmanikh-peri&lt;/td&gt;&lt;td&gt;odos"></dcterms:temporal> |          |
| <dcterms:spatial xml:lang="el">Εφορεία Αρχαιοτήτων Χανίων</dcterms:spatial>                                                                      |          |
| <dcterms:medium xml:lang="en">Wood</dcterms:medium>                                                                                              |          |
| <dcterms:medium xml:lang="el">Ξύλο</dcterms:medium>                                                                                              |          |
| <dcterms:extent xml:lang="el">Πλάτος: 22.0 εκ. Ύψος: 28.0 εκ.</dcterms:extent>                                                                   |          |
| <dc:type xml:lang="en">Portable icon</dc:type>                                                                                                   |          |
| <dc:type xml:lang="el">Εικόνα φορητή</dc:type>                                                                                                   |          |
| <pre><dc:type rdf:resource="http://semantics.gr/authorities/ekt-item-types/agiografia"></dc:type></pre>                                          |          |
| <dc:title xml:lang="en">Portable icon of Saint George</dc:title>                                                                                 |          |
| <dc:title xml:lang="el">Φορητή εικόνα Αγίου Γεωργίου</dc:title>                                                                                  |          |
| <dc:subject rdf:resource="http://semantics.gr/authorities/ekt-unesco/1919711966"></dc:subject>                                                   |          |
| <dc:subject rdf:resource="http://semantics.gr/authorities/ekt-unesco/70476538"></dc:subject>                                                     |          |
| <dc:subject rdf:resource="http://semantics.gr/authorities/ekt-unesco/695036512"></dc:subject>                                                    |          |
| <dc:subject rdf:resource="http://semantics.gr/authorities/ekt-unesco/482791087"></dc:subject>                                                    |          |
| <dc:identifier>4703JN</dc:identifier>                                                                                                            |          |
| <dc:description xml:lang="en">Archaeological Service / Museum: Ephorate of Antiquities of Chania<!--</td--><td>dc:descr</td></dc:description>    | dc:descr |
| <dc:description xml:lang="el">Φορέας προστασίας: Εφορεία Αρχαιοτήτων Χανίων</dc:description>                                                     |          |
| <dc:date>1661 AD - 1680 AD</dc:date>                                                                                                             |          |
| <dc:creator xml:lang="en">Tzanes Emmanouel (priest)</dc:creator>                                                                                 |          |
| <dc:creator xml:lang="el">Τζάνες Εμμανουήλ (ιερέας)</dc:creator>                                                                                 |          |
| <dc:creator rdf:resource="http://semantics.gr/authorities/searchculture-persons/159050272"></dc:creator>                                         |          |
| <edm:providedcho rdf:about="https://www.searchculture.gr/aggregator/edm/mnam/000150-352968"></edm:providedcho>                                   |          |