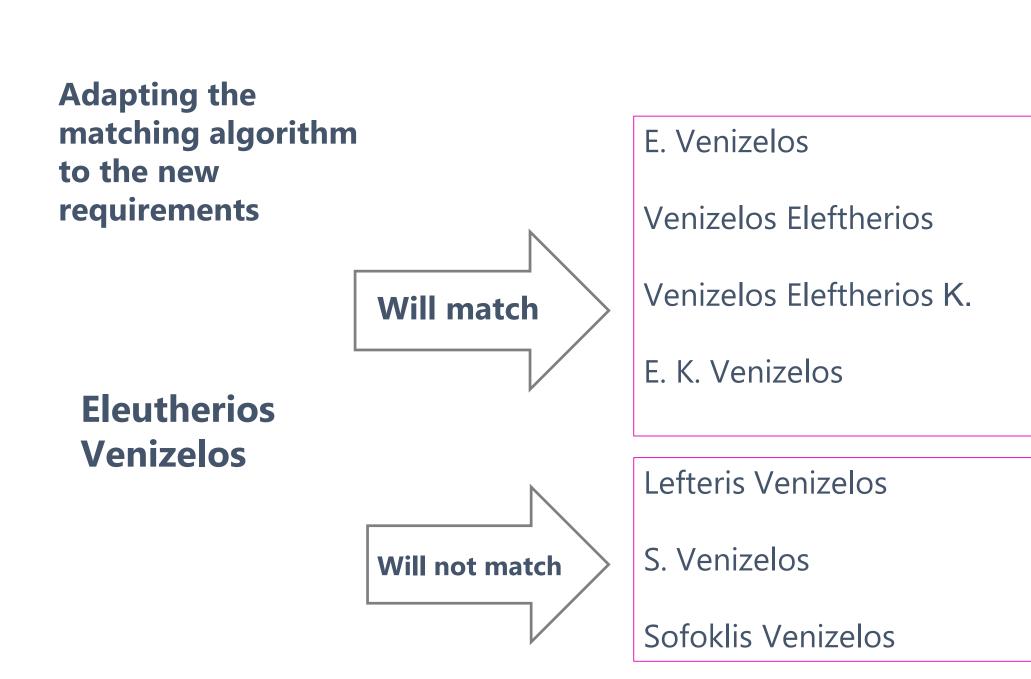

# Connect

Metadata Heterogeneity for Persons: The disambiguation problem

Original metadata do not include identifying information (URIs), or biographical information

- Prominent political and economical families
- Synonymities
- Paronyms
- Given name diminutives (pet names)
- Artistic nicknames (noms de plume)

## disambiguation → extensive research