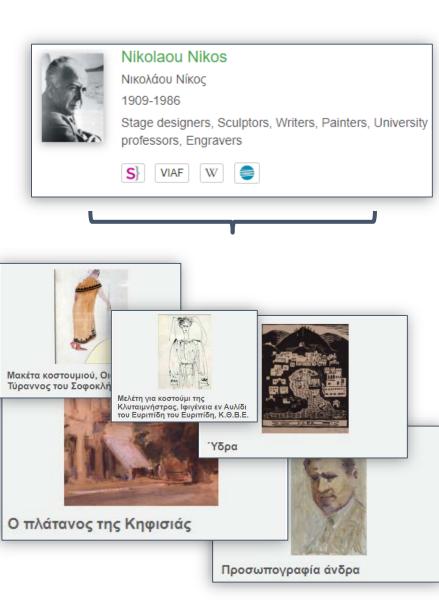

## Browsing

ee Triple

Ē

"The painter with Nikos Nikolaou" Creator: Moralis Giannis 1937 National Gallery