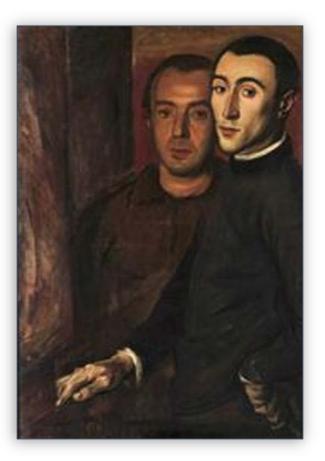

## Browsing

ee Triple

Ē

"The painter with Nikos Nikolaou" Creator: Moralis Giannis 1937 National Gallery