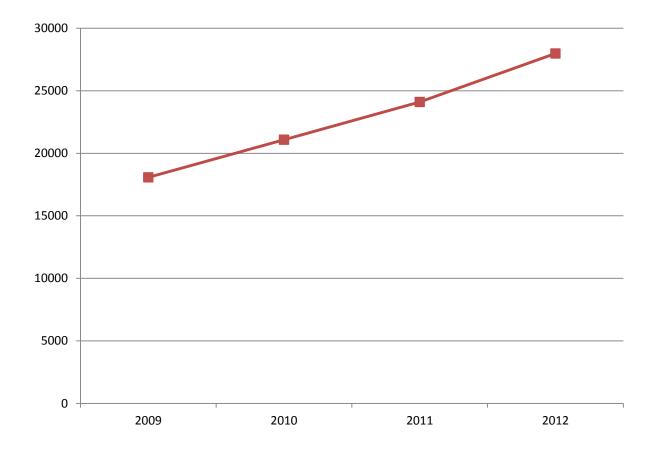

## **Hellenic National Archive of Phd Theses**

- 28.000 catalogued theses
  - From 29 countries
- 19.500 full-text
- Records included in DART Europe
- Harvested by various other aggregators
  - openarchives.gr, WorldWideScience, VOA3R
- More than 1.200 visits per day in last trimester

#### **Theses in Archive per year**