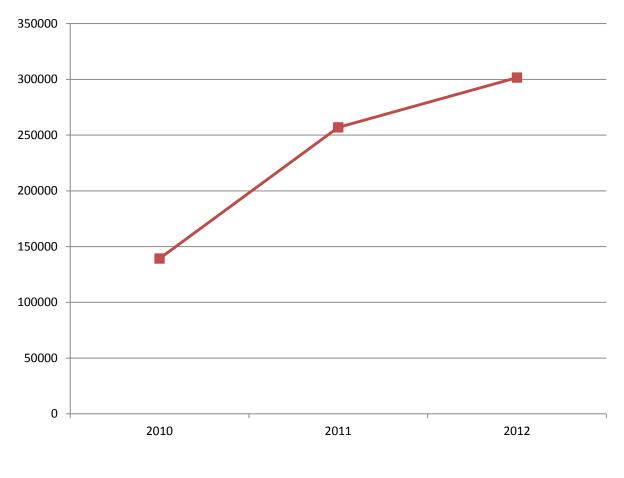

## **Hellenic National Archive of Phd Theses**

- 28.000 catalogued theses
  - From 29 countries
- 19.500 full-text
- Records included in DART Europe
- Harvested by various other aggregators
  - openarchives.gr, WorldWideScience, VOA3R
- More than 1.200 visits per day in last trimester

#### Visits per year

55% from Search Engines